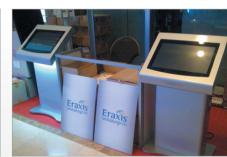

Pfizer \_ Eraxis

Ticket Issuing Machine

Gyeongnam, Changwon SeenTec

Pfizer\_Tiger Room

12 KORYO DIGIWORKS