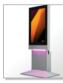

.....

KW19モデルは日常生活でよく接するATM(現金自動預け払い機)をモチーフとしてデザインされており、 1480mmと比較的高く、多様な場面で使えるように製作されました。下パネル(bottom panel)をできる限り 平たくデザインし、ユーザーの使用や移動によるトラブルを減らしました。

.....