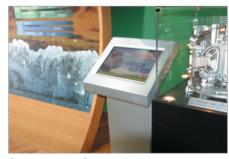

## 画面サイズ別に販売 OPEN FRAME

前・後面のフレームがない液晶モニターで、金属ケースの後面には壁面やキオスクにオープンフレーム挿 入の際、ユーザーのニーズに合わせて便利に装着できるよう固定据置台まで作って上げます。

オプション:タッチパネル(圧力式、静電容量、超音波、赤外線方式)、ADボード、高輝度LCDモニターなど。 埋め込み・壁掛け型DID、壁体型キオスク製作、デパート・医療用壁面ディスプレー、映画セット場、チェインストアのメ ニューボード、インテリア壁面施工などすべての分野に多様な適用が可能です。