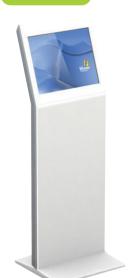

## K-KIOSK **MODEL**

上記モデルはKS24モデルをもっとスリムにデザインし狭いところにも設置できるよう変形設計・製作しまし た。特に標準化された1.6mmCR鋼の材質に粉体塗装で仕上げたので耐久性が強く、高品格の洗練された独立 型キオスクモデルです。この製品は17、19インチのタッチモニターを取り付けることができ、内部はベアボ ーンパソコンやスリム型パソコンが組み込めます。また、多様な種類の感熱プリンターやRFリーダー、バ ーコードスキャナー、MCRなどの装着が可能な内部空間の設計で拡張性を高めました。