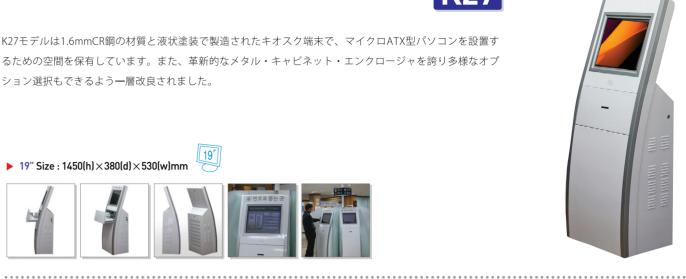

K27モデルは1.6mmCR鋼の材質と液状塗装で製造されたキオスク端末で、マイクロATX型パソコンを設置す るための空間を保有しています。また、革新的なメタル・キャビネット・エンクロージャを誇り多様なオプ ション選択もできるよう一層改良されました。

▶ 19" Size: 1450(h) ×380(d) ×530(w)mm

KY22モデルは順番に発給される無人案内システムで銀行や映画館、病院、博物館など公共施設における順 番待ちチケット発給を目的として開発されました。小型感熱プリンターの装着空間を筐体の中間に設けて チケットの発給がスムーズに行われるようにし、メンテナンス性を考慮した前面ドアは感熱用紙の取替え が簡単です。