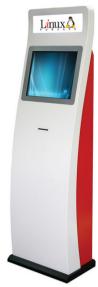

## K-KIOSK **MODEL**

上記モデルはKS24モデルをもっとスリムにデザインし狭いところにも設置できるよう変形設計・製作しまし た。特に標準化された1.6mmCR鋼の材質に粉体塗装で仕上げたので耐久性が強く、高品格の洗練された独立 型キオスクモデルです。この製品は17、19インチのタッチモニターを取り付けることができ、内部はベアボ ーンパソコンやスリム型パソコンが組み込めます。また、多様な種類の感熱プリンターやRFリーダー、バ ーコードスキャナー、MCRなどの装着が可能な内部空間の設計で拡張性を高めました。