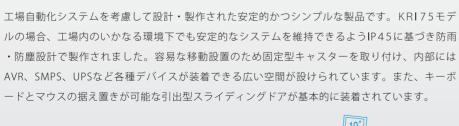

# **KRT-70**

KRT-70モデルは棚やテーブル、机などに取り付けて使える製品で、工場自動化システムや業務自動化システ ム、POSシステムなど多様な形態の無人自動化システムとして活用できるよう設計された卓上用デザインで す。基本材質は1.6TのCR鋼で、バーコードスキャナー、カードリーダー、RFIDなど色々なデバイスの装着 が可能な空間を確保しました。特にキーボードとマウスが組み込めるスライディングドアが中間部分に取り 付けられ便利な業務システムとしても活用できます。

▶ 19" Size : 920(h) × 400(d) × 550(w)mm

......

.....

► KRI 75 Model 19" Size: 1766(h) × 450(d) × 560(w)mm

KW14モデルは使用性に重点を置いてデザインされました。パスポート判読機やプリンター機器など中型級 デバイスの設置が容易であり、棚型フロントパネルの適用でデバイス使用の利便性を高めました。また、上 段にタイトル文句が適用できる空間を作ってユーザーが筐体の用途を把握しやすくし、ウェブカムなど画角 を必要とするデバイスの装着が簡単です。