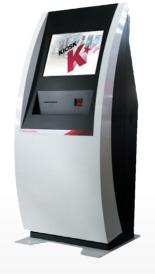

## K-KIOSK **MODEL**

上記モデルはKS24モデルをもっとスリムにデザインし狭いところにも設置できるよう変形設計・製作しまし た。特に標準化された1.6mmCR鋼の材質に粉体塗装で仕上げたので耐久性が強く、高品格の洗練された独立 型キオスクモデルです。この製品は17、19インチのタッチモニターを取り付けることができ、内部はベアボ ーンパソコンやスリム型パソコンが組み込めます。また、多様な種類の感熱プリンターやRFリーダー、バ ーコードスキャナー、MCRなどの装着が可能な内部空間の設計で拡張性を高めました。