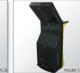

K17Cモデルは1.6mmCR鋼の材質と粉体塗装で製造された耐久性の強いキオスク端末で、スリム型パソコン を設置するための空間を保有しています。成型サイドポールが重厚感を増すデザインのほか、下段のLEDラ ンプをオプションで設置し、場所に合わせて使えるようにしました。既存のK17モデルに比べ多様なオプシ ョン選択が可能です。

▶ 19" Size: 1550(h)×450(d)×480(w)mm