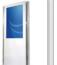

▶ 19" Size: 1768(h)×360(d)×530(w)mm

**K15** 2009 New Model

K15モデルは1.6mmCR鋼の材質と光沢の優れた液状塗装で製造されたキオスク端末で、スリム型パソコン を設置するための空間を保有しています。また、革新的なメタル・キャビネット・エンクロージャを誇り ステンレス材サイドポールで重厚な味を増すデザインも実現しました。さらに多様なオプション選択もで きるよう一層改良されました。

▶ 19" Size: 1550(h)×450(d)×480(w)mm

K17モデルは1.6mmCR鋼の材質と光沢の優れた液状塗装で製造されたキオスク端末で、マイクロATX型パ ソコンを設置するための空間を保有しています。また、革新的なメタル・キャビネット・エンクロージャ を誇り多様なオプション選択もできるよう一層改良されました。

▶ 19" Size: 1530(h)×375(d)×530(w)mm