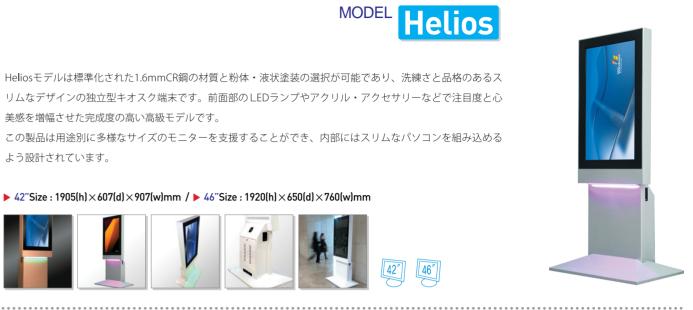

# MODEL Helios

Heliosモデルは標準化された1.6mmCR鋼の材質と粉体・液状塗装の選択が可能であり、洗練さと品格のあるス リムなデザインの独立型キオスク端末です。前面部のLEDランプやアクリル・アクセサリーなどで注目度と心 美感を増幅させた完成度の高い高級モデルです。

この製品は用途別に多様なサイズのモニターを支援することができ、内部にはスリムなパソコンを組み込める よう設計されています。

▶ 42"Size: 1905(h)×607(d)×907(w)mm / ▶ 46"Size: 1920(h)×650(d)×760(w)mm