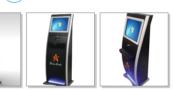

## K22 / BP

K22モデルは標準化された1.6mmCR鋼の材質と粉体・液状塗装、前面部のLEDランプやアクリル・アクセサ リーなどで注目度と心美感を増幅させた完成度の高い高級モデルです。顧客のニーズに合わせて22インチか ら42インチまでLCDタッチパネルを備え付けることができ、内部空間の設計によってスリム型パソコンの装 着や即時販売も可能です。

Monitor product size is determined according to the specifications

K27モデルは1.6mmCR鋼の材質と液状塗装で製造されたキオスク端末で、マイクロATX型パソコンを設置す るための空間を保有しています。また、革新的なメタル・キャビネット・エンクロージャを誇り多様なオプ ション選択もできるよう一層改良されました。

▶ 19" Size: 1450(h) ×380(d) ×530(w)mm

KY22モデルは順番に発給される無人案内システムで銀行や映画館、病院、博物館など公共施設における順 番待ちチケット発給を目的として開発されました。小型感熱プリンターの装着空間を筐体の中間に設けて チケットの発給がスムーズに行われるようにし、メンテナンス性を考慮した前面ドアは感熱用紙の取替え が簡単です。