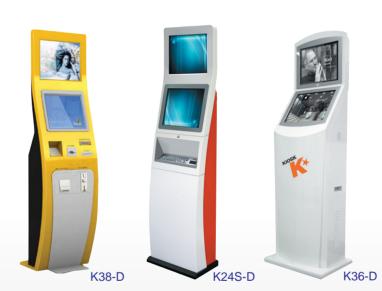

## K-KIOSK **MODEL**

上記モデルはKS24モデルをもっとスリムにデザインし狭いところにも設置できるよう変形設計・製作しまし た。特に標準化された1.6mmCR鋼の材質に粉体塗装で仕上げたので耐久性が強く、高品格の洗練された独立 型キオスクモデルです。この製品は17、19インチのタッチモニターを取り付けることができ、内部はベアボ ーンパソコンやスリム型パソコンが組み込めます。また、多様な種類の感熱プリンターやRFリーダー、バ ーコードスキャナー、MCRなどの装着が可能な内部空間の設計で拡張性を高めました。

▶ 19" Size: 1768(h)×360(d)×530(w)mm

**K15** 2009 New Model

K15モデルは1.6mmCR鋼の材質と光沢の優れた液状塗装で製造されたキオスク端末で、スリム型パソコン を設置するための空間を保有しています。また、革新的なメタル・キャビネット・エンクロージャを誇り ステンレス材サイドポールで重厚な味を増すデザインも実現しました。さらに多様なオプション選択もで きるよう一層改良されました。

▶ 19" Size: 1550(h)×450(d)×480(w)mm

K17モデルは1.6mmCR鋼の材質と光沢の優れた液状塗装で製造されたキオスク端末で、マイクロATX型パ ソコンを設置するための空間を保有しています。また、革新的なメタル・キャビネット・エンクロージャ を誇り多様なオプション選択もできるよう一層改良されました。

▶ 19" Size: 1530(h)×375(d)×530(w)mm