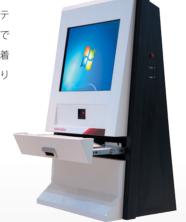

▶ 19" Size : 920(h) × 400(d) × 550(w)mm

......

.....

► KRI 75 Model 19" Size: 1766(h) × 450(d) × 560(w)mm

KW14モデルは使用性に重点を置いてデザインされました。パスポート判読機やプリンター機器など中型級 デバイスの設置が容易であり、棚型フロントパネルの適用でデバイス使用の利便性を高めました。また、上 段にタイトル文句が適用できる空間を作ってユーザーが筐体の用途を把握しやすくし、ウェブカムなど画角 を必要とするデバイスの装着が簡単です。