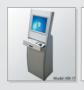

## K-KIOSK **MODEL**

上記モデルはKS24モデルをもっとスリムにデザインし狭いところにも設置できるよう変形設計・製作しまし た。特に標準化された1.6mmCR鋼の材質に粉体塗装で仕上げたので耐久性が強く、高品格の洗練された独立 型キオスクモデルです。この製品は17、19インチのタッチモニターを取り付けることができ、内部はベアボ ーンパソコンやスリム型パソコンが組み込めます。また、多様な種類の感熱プリンターやRFリーダー、バ ーコードスキャナー、MCRなどの装着が可能な内部空間の設計で拡張性を高めました。