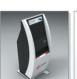

# **KRT-70**

KRT-70モデルは棚やテーブル、机などに取り付けて使える製品で、工場自動化システムや業務自動化システ ム、POSシステムなど多様な形態の無人自動化システムとして活用できるよう設計された卓上用デザインで す。基本材質は1.6TのCR鋼で、バーコードスキャナー、カードリーダー、RFIDなど色々なデバイスの装着 が可能な空間を確保しました。特にキーボードとマウスが組み込めるスライディングドアが中間部分に取り 付けられ便利な業務システムとしても活用できます。