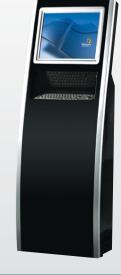

## K-KIOSK **MODEL**

上記モデルはKS24モデルをもっとスリムにデザインし狭いところにも設置できるよう変形設計・製作しまし た。特に標準化された1.6mmCR鋼の材質に粉体塗装で仕上げたので耐久性が強く、高品格の洗練された独立 型キオスクモデルです。この製品は17、19インチのタッチモニターを取り付けることができ、内部はベアボ ーンパソコンやスリム型パソコンが組み込めます。また、多様な種類の感熱プリンターやRFリーダー、バ ーコードスキャナー、MCRなどの装着が可能な内部空間の設計で拡張性を高めました。