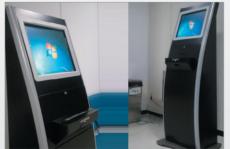

## K-KIOSK **MODEL**

上記モデルはKS24モデルをもっとスリムにデザインし狭いところにも設置できるよう変形設計・製作しまし た。特に標準化された1.6mmCR鋼の材質に粉体塗装で仕上げたので耐久性が強く、高品格の洗練された独立 型キオスクモデルです。この製品は17、19インチのタッチモニターを取り付けることができ、内部はベアボ ーンパソコンやスリム型パソコンが組み込めます。また、多様な種類の感熱プリンターやRFリーダー、バ ーコードスキャナー、MCRなどの装着が可能な内部空間の設計で拡張性を高めました。