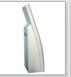

▶ 19" Size: 1768(h)×360(d)×530(w)mm

**K15** 2009 New Model

K15モデルは1.6mmCR鋼の材質と光沢の優れた液状塗装で製造されたキオスク端末で、スリム型パソコン を設置するための空間を保有しています。また、革新的なメタル・キャビネット・エンクロージャを誇り ステンレス材サイドポールで重厚な味を増すデザインも実現しました。さらに多様なオプション選択もで きるよう一層改良されました。