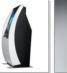

# MODEL Helios

Heliosモデルは標準化された1.6mmCR鋼の材質と粉体・液状塗装の選択が可能であり、洗練さと品格のあるス リムなデザインの独立型キオスク端末です。前面部のLEDランプやアクリル・アクセサリーなどで注目度と心 美感を増幅させた完成度の高い高級モデルです。

この製品は用途別に多様なサイズのモニターを支援することができ、内部にはスリムなパソコンを組み込める よう設計されています。