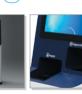

▶ 19" Size : 920(h) × 400(d) × 550(w)mm

......

.....

► KRI 75 Model 19" Size: 1766(h) × 450(d) × 560(w)mm

KW14モデルは使用性に重点を置いてデザインされました。パスポート判読機やプリンター機器など中型級 デバイスの設置が容易であり、棚型フロントパネルの適用でデバイス使用の利便性を高めました。また、上 段にタイトル文句が適用できる空間を作ってユーザーが筐体の用途を把握しやすくし、ウェブカムなど画角 を必要とするデバイスの装着が簡単です。

▶ 19" Size: 1720(h)×440(d)×580(w)mm

KL58モデルは1.6mmのCR鋼で製作された耐久性の高いキオスク端末です。また、突出型棚を取り付けてユー ザーの利便性や多様な空間における活用性を高め、キーボード、マウス、パッドなど各種デバイスを載せて便 利に使えます。

> 22" Size: 1320(h) ×540(d) ×500(w)mm

MODEL KD98

KD98モデルは標準化された2.0mmCR鋼の材質と液状塗装によって光沢が優れ、ステンレスの柱を取り付 けて安定感や洗練さ、品格が感じられるデジタル・サイネージタイプの高級キオスク端末です。顧客のニ ーズに合わせて42~56インチのモニターを取り付けることもできます。