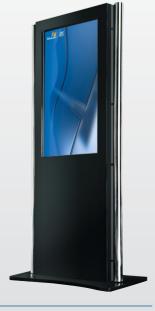

## K-KIOSK **MODEL**

上記モデルはKS24モデルをもっとスリムにデザインし狭いところにも設置できるよう変形設計・製作しまし た。特に標準化された1.6mmCR鋼の材質に粉体塗装で仕上げたので耐久性が強く、高品格の洗練された独立 型キオスクモデルです。この製品は17、19インチのタッチモニターを取り付けることができ、内部はベアボ ーンパソコンやスリム型パソコンが組み込めます。また、多様な種類の感熱プリンターやRFリーダー、バ ーコードスキャナー、MCRなどの装着が可能な内部空間の設計で拡張性を高めました。