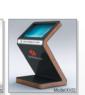

## K-KIOSK **MODEL**

上記モデルはKS24モデルをもっとスリムにデザインし狭いところにも設置できるよう変形設計・製作しまし た。特に標準化された1.6mmCR鋼の材質に粉体塗装で仕上げたので耐久性が強く、高品格の洗練された独立 型キオスクモデルです。この製品は17、19インチのタッチモニターを取り付けることができ、内部はベアボ ーンパソコンやスリム型パソコンが組み込めます。また、多様な種類の感熱プリンターやRFリーダー、バ ーコードスキャナー、MCRなどの装着が可能な内部空間の設計で拡張性を高めました。