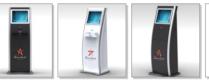

## K-KIOSK **MODEL**

上記モデルはKS24モデルをもっとスリムにデザインし狭いところにも設置できるよう変形設計・製作しまし た。特に標準化された1.6mmCR鋼の材質に粉体塗装で仕上げたので耐久性が強く、高品格の洗練された独立 型キオスクモデルです。この製品は17、19インチのタッチモニターを取り付けることができ、内部はベアボ ーンパソコンやスリム型パソコンが組み込めます。また、多様な種類の感熱プリンターやRFリーダー、バ ーコードスキャナー、MCRなどの装着が可能な内部空間の設計で拡張性を高めました。

▶ 19" Size: 1768(h)×360(d)×530(w)mm

**K15** 2009 New Model

K15モデルは1.6mmCR鋼の材質と光沢の優れた液状塗装で製造されたキオスク端末で、スリム型パソコン を設置するための空間を保有しています。また、革新的なメタル・キャビネット・エンクロージャを誇り ステンレス材サイドポールで重厚な味を増すデザインも実現しました。さらに多様なオプション選択もで きるよう一層改良されました。

▶ 19" Size: 1550(h)×450(d)×480(w)mm

K17モデルは1.6mmCR鋼の材質と光沢の優れた液状塗装で製造されたキオスク端末で、マイクロATX型パ ソコンを設置するための空間を保有しています。また、革新的なメタル・キャビネット・エンクロージャ を誇り多様なオプション選択もできるよう一層改良されました。

▶ 19" Size: 1530(h)×375(d)×530(w)mm