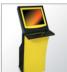

## K22 / BP

K22モデルは標準化された1.6mmCR鋼の材質と粉体・液状塗装、前面部のLEDランプやアクリル・アクセサ リーなどで注目度と心美感を増幅させた完成度の高い高級モデルです。顧客のニーズに合わせて22インチか ら42インチまでLCDタッチパネルを備え付けることができ、内部空間の設計によってスリム型パソコンの装 着や即時販売も可能です。

Monitor product size is determined according to the specifications