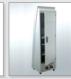

# **KRT-70**

KRT-70モデルは棚やテーブル、机などに取り付けて使える製品で、工場自動化システムや業務自動化システ ム、POSシステムなど多様な形態の無人自動化システムとして活用できるよう設計された卓上用デザインで す。基本材質は1.6TのCR鋼で、バーコードスキャナー、カードリーダー、RFIDなど色々なデバイスの装着 が可能な空間を確保しました。特にキーボードとマウスが組み込めるスライディングドアが中間部分に取り 付けられ便利な業務システムとしても活用できます。