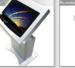

▶ 19" Size: 1768(h)×360(d)×530(w)mm

**K15** 2009 New Model

K15モデルは1.6mmCR鋼の材質と光沢の優れた液状塗装で製造されたキオスク端末で、スリム型パソコン を設置するための空間を保有しています。また、革新的なメタル・キャビネット・エンクロージャを誇り ステンレス材サイドポールで重厚な味を増すデザインも実現しました。さらに多様なオプション選択もで きるよう一層改良されました。

▶ 19" Size: 1550(h)×450(d)×480(w)mm

K17モデルは1.6mmCR鋼の材質と光沢の優れた液状塗装で製造されたキオスク端末で、マイクロATX型パ ソコンを設置するための空間を保有しています。また、革新的なメタル・キャビネット・エンクロージャ を誇り多様なオプション選択もできるよう一層改良されました。

▶ 19" Size: 1530(h)×375(d)×530(w)mm