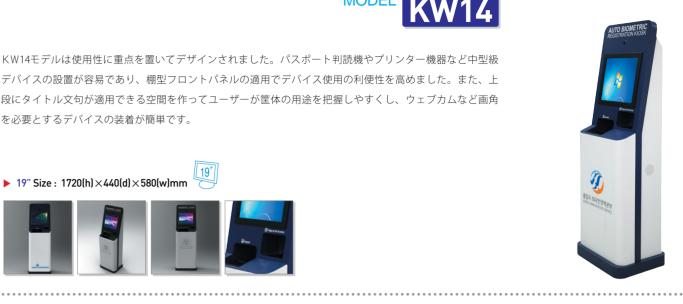

▶ 19" Size : 920(h) × 400(d) × 550(w)mm

......

.....

► KRI 75 Model 19" Size: 1766(h) × 450(d) × 560(w)mm

KW14モデルは使用性に重点を置いてデザインされました。パスポート判読機やプリンター機器など中型級 デバイスの設置が容易であり、棚型フロントパネルの適用でデバイス使用の利便性を高めました。また、上 段にタイトル文句が適用できる空間を作ってユーザーが筐体の用途を把握しやすくし、ウェブカムなど画角 を必要とするデバイスの装着が簡単です。

▶ 19" Size: 1720(h)×440(d)×580(w)mm

KL58モデルは1.6mmのCR鋼で製作された耐久性の高いキオスク端末です。また、突出型棚を取り付けてユー ザーの利便性や多様な空間における活用性を高め、キーボード、マウス、パッドなど各種デバイスを載せて便 利に使えます。

> 22" Size: 1320(h) ×540(d) ×500(w)mm

MODEL KD98

KD98モデルは標準化された2.0mmCR鋼の材質と液状塗装によって光沢が優れ、ステンレスの柱を取り付 けて安定感や洗練さ、品格が感じられるデジタル・サイネージタイプの高級キオスク端末です。顧客のニ ーズに合わせて42~56インチのモニターを取り付けることもできます。