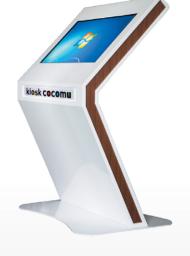

## K22 / BP

K22モデルは標準化された1.6mmCR鋼の材質と粉体・液状塗装、前面部のLEDランプやアクリル・アクセサ リーなどで注目度と心美感を増幅させた完成度の高い高級モデルです。顧客のニーズに合わせて22インチか ら42インチまでLCDタッチパネルを備え付けることができ、内部空間の設計によってスリム型パソコンの装 着や即時販売も可能です。

Monitor product size is determined according to the specifications