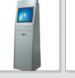

**04** KORYO DIGIWORKS KORYO KIOSK \_ **05** 

KS25モデルは標準化された1.6mmCR鋼の材質に粉体塗装で仕上げたので耐久性が強く、高品格の洗練され た独立型キオスクモデルです。この製品は用途別に多様なサイズのモニターを支援することができ、内部 はベアボーンパソコンが組み込める特長を持っています。

▶ Monitor product size is determined according to the specifications