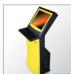

## K-KIOSK **MODEL**

上記モデルはKS24モデルをもっとスリムにデザインし狭いところにも設置できるよう変形設計・製作しまし た。特に標準化された1.6mmCR鋼の材質に粉体塗装で仕上げたので耐久性が強く、高品格の洗練された独立 型キオスクモデルです。この製品は17、19インチのタッチモニターを取り付けることができ、内部はベアボ ーンパソコンやスリム型パソコンが組み込めます。また、多様な種類の感熱プリンターやRFリーダー、バ ーコードスキャナー、MCRなどの装着が可能な内部空間の設計で拡張性を高めました。