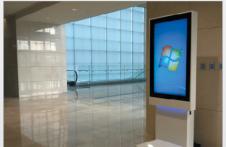

▶ 19" Size: 1720(h)×440(d)×580(w)mm

KL58モデルは1.6mmのCR鋼で製作された耐久性の高いキオスク端末です。また、突出型棚を取り付けてユー ザーの利便性や多様な空間における活用性を高め、キーボード、マウス、パッドなど各種デバイスを載せて便 利に使えます。

> 22" Size: 1320(h) ×540(d) ×500(w)mm

MODEL KD98

KD98モデルは標準化された2.0mmCR鋼の材質と液状塗装によって光沢が優れ、ステンレスの柱を取り付 けて安定感や洗練さ、品格が感じられるデジタル・サイネージタイプの高級キオスク端末です。顧客のニ ーズに合わせて42~56インチのモニターを取り付けることもできます。

► 42"Size: 2005(h) × 200(d) × 650(w)mm

**08** KORYO DIGIWORKS KORYO KIOSK \_ **09** 

KM42モデルは1.6mmCR鋼の材質と粉状塗装によって耐久性を高めました。前面部にベゼル を取り付け、注目度と心美感を増幅させた完成度の高い高級モデルです。顧客のニーズに合 わせて22~42インチのLCDタッチパネルや内部空間の設計によるスリム型パソコンの装着が 可能です。即時販売も可能。