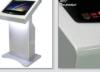

## K-KIOSK **MODEL**

上記モデルはKS24モデルをもっとスリムにデザインし狭いところにも設置できるよう変形設計・製作しまし た。特に標準化された1.6mmCR鋼の材質に粉体塗装で仕上げたので耐久性が強く、高品格の洗練された独立 型キオスクモデルです。この製品は17、19インチのタッチモニターを取り付けることができ、内部はベアボ ーンパソコンやスリム型パソコンが組み込めます。また、多様な種類の感熱プリンターやRFリーダー、バ ーコードスキャナー、MCRなどの装着が可能な内部空間の設計で拡張性を高めました。