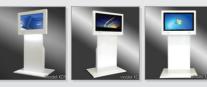

## K-KIOSK **MODEL**

上記モデルはKS24モデルをもっとスリムにデザインし狭いところにも設置できるよう変形設計・製作しまし た。特に標準化された1.6mmCR鋼の材質に粉体塗装で仕上げたので耐久性が強く、高品格の洗練された独立 型キオスクモデルです。この製品は17、19インチのタッチモニターを取り付けることができ、内部はベアボ ーンパソコンやスリム型パソコンが組み込めます。また、多様な種類の感熱プリンターやRFリーダー、バ ーコードスキャナー、MCRなどの装着が可能な内部空間の設計で拡張性を高めました。

▶ 19" Size: 1768(h)×360(d)×530(w)mm

**K15** 2009 New Model

K15モデルは1.6mmCR鋼の材質と光沢の優れた液状塗装で製造されたキオスク端末で、スリム型パソコン を設置するための空間を保有しています。また、革新的なメタル・キャビネット・エンクロージャを誇り ステンレス材サイドポールで重厚な味を増すデザインも実現しました。さらに多様なオプション選択もで きるよう一層改良されました。

▶ 19" Size: 1550(h)×450(d)×480(w)mm

K17モデルは1.6mmCR鋼の材質と光沢の優れた液状塗装で製造されたキオスク端末で、マイクロATX型パ ソコンを設置するための空間を保有しています。また、革新的なメタル・キャビネット・エンクロージャ を誇り多様なオプション選択もできるよう一層改良されました。

▶ 19" Size: 1530(h)×375(d)×530(w)mm