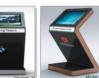

## K-KIOSK **MODEL**

上記モデルはKS24モデルをもっとスリムにデザインし狭いところにも設置できるよう変形設計・製作しまし た。特に標準化された1.6mmCR鋼の材質に粉体塗装で仕上げたので耐久性が強く、高品格の洗練された独立 型キオスクモデルです。この製品は17、19インチのタッチモニターを取り付けることができ、内部はベアボ ーンパソコンやスリム型パソコンが組み込めます。また、多様な種類の感熱プリンターやRFリーダー、バ ーコードスキャナー、MCRなどの装着が可能な内部空間の設計で拡張性を高めました。