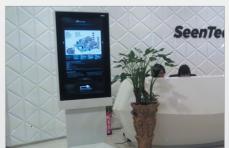

Pfizer \_ Eraxis

Ticket Issuing Machine

Gyeongnam, Changwon SeenTec

Pfizer\_Tiger Room

12 KORYO DIGIWORKS