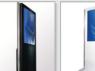

## K-KIOSK **MODEL**

上記モデルはKS24モデルをもっとスリムにデザインし狭いところにも設置できるよう変形設計・製作しまし た。特に標準化された1.6mmCR鋼の材質に粉体塗装で仕上げたので耐久性が強く、高品格の洗練された独立 型キオスクモデルです。この製品は17、19インチのタッチモニターを取り付けることができ、内部はベアボ ーンパソコンやスリム型パソコンが組み込めます。また、多様な種類の感熱プリンターやRFリーダー、バ ーコードスキャナー、MCRなどの装着が可能な内部空間の設計で拡張性を高めました。