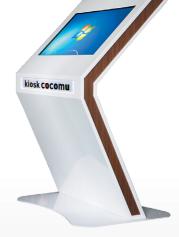

### K-KIOSK MODEL

KS25 model is a slim-designed, independent-type KIOSK model that is made of a standardized 1.6mm CR-steel material and powder-coated to improve its durability, making it more sophisticated and elegant.