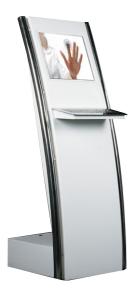

### MODEL KW19

KW 19 model is designed by taking an ATM machine as a motive which is easily accessible every day, and it is relatively smaller in size for it is 1480mm in height, manufactured to be useful to a wide range of users. Its Bottom Panel is designed to be as flat as possible for the convenience and movement of users.