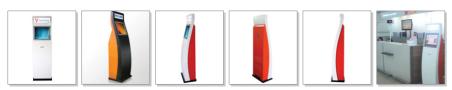

### • Cost of Poor Quality!!

Any additional cost arising from low product quality, in other words, any hidden cost owing to an unexpected event at the KIOSK development stage shall be revealed.

This model is a slimmer design of the previous KS24 model, which is redesigned and manufactured to be installable at a very limited space. In particular, it is made of a standardized 1.6mm CR-steel material and powder-coated to improve its durability. It is an independent type KIOSK model that stands out for its elegance and sophistication. This product is able to mount a 19" touch monitor, and its inner is designed to be able be installed with a bare born PC and slim PC. In addition, the inner is also expanded to install various types of devices including a thermal printer, a RF reader, a barcode scanner and a MCR.

| 19″ ▶ 19" Size : 1768(h) × 360(d) × 530(w)mm

K15 model is a KIOSK terminal manufactured with a 1.6mm CR-steel material and liquid-coated that shows excellent gloss. It has a space to install a slim PC as well. K15 is equipped with an innovative metal cabinet closure, and it is designed to add dignity as stainless steel side poles are installed. Other optional devices can be selected by users, upgrading the model.

> 19″ ▶ 19" Size : 1550(h)×450(d)×480(w)mm

K17 model is a KIOSK terminal manufactured with a 1.6mm CR-steel material and liquid-coated that shows excellent gloss. It has a space to install a micro-ATX PC. K17 is famous for its innovative metal cabinet closure, and other optional devices can be selected by users, further upgrading the model.

### K-KIOSK MODEL

KS25 model is a slim-designed, independent-type KIOSK model that is made of a standardized 1.6mm CR-steel material and powder-coated to improve its durability, making it more sophisticated and elegant.