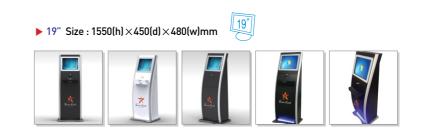

> 19″ ▶ 19" Size : 1550(h)×450(d)×480(w)mm

K17 model is a KIOSK terminal manufactured with a 1.6mm CR-steel material and liquid-coated that shows excellent gloss. It has a space to install a micro-ATX PC. K17 is famous for its innovative metal cabinet closure, and other optional devices can be selected by users, further upgrading the model.