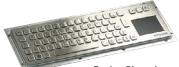

### Metal keyboard

If a client wishes to install a keyboard, K-KIOSK shall in principle install a metal keyboard. Any public and industrial PCs and factory-made KIOSK shall be easily installed, and it is composed of a trackball and a touchpad type.

As it is made of stainless steel materials, it is highly sophisticated in terms of its texture and visual appearance. It is also resistant to water, dust and destruction, and since its surface is smooth it is easy to remove any pollutants with a wet cloth. Moreover, a keyboard life test was conducted to improve durability as it may be operable for a long period time.

**Product Dimensions**  $\rm W392 \times H110 \times D122mm$ 