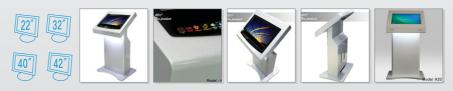

### MODEL KH32

KH32 is a slim, dynamic model that demonstrates the S-line image, designed to allow installation of 22", 32" and 42" LCD Touch Panel. A LED Ad section is attached to the lower section of a monitor to maximize advertising effects and to enhance an aesthetic element of an enclosure. The upper section of a rear part is designed considering the repair and replacement of a monitor for the purpose of easier maintenance and the lower section has a space to place a bare bone PC.

► 32"Size : 1200(h) × 630(d) × 840(w)mm

42″

42

KD97 model is a slim-designed, Digital Signage type KIOSK model that is highly durable owing to liquidcoating and made of a 1.6mm CR-steel material. It is sophisticated and elegant, as well. It is designed to show its calmness and dynamics so as to attract model users, yet it sustains the transcendent design under a strategically-located environment.