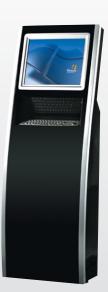

| 19″ ▶ 19" Size : 1768(h) × 360(d) × 530(w)mm

K15 model is a KIOSK terminal manufactured with a 1.6mm CR-steel material and liquid-coated that shows excellent gloss. It has a space to install a slim PC as well. K15 is equipped with an innovative metal cabinet closure, and it is designed to add dignity as stainless steel side poles are installed. Other optional devices can be selected by users, upgrading the model.

> 19″ ▶ 19" Size : 1550(h)×450(d)×480(w)mm

K17 model is a KIOSK terminal manufactured with a 1.6mm CR-steel material and liquid-coated that shows excellent gloss. It has a space to install a micro-ATX PC. K17 is famous for its innovative metal cabinet closure, and other optional devices can be selected by users, further upgrading the model.