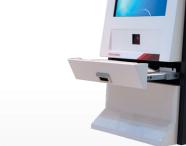

### • Cost of Poor Quality!!

Any additional cost arising from low product quality, in other words, any hidden cost owing to an unexpected event at the KIOSK development stage shall be revealed.

This model is a slimmer design of the previous KS24 model, which is redesigned and manufactured to be installable at a very limited space. In particular, it is made of a standardized 1.6mm CR-steel material and powder-coated to improve its durability. It is an independent type KIOSK model that stands out for its elegance and sophistication. This product is able to mount a 19" touch monitor, and its inner is designed to be able be installed with a bare born PC and slim PC. In addition, the inner is also expanded to install various types of devices including a thermal printer, a RF reader, a barcode scanner and a MCR.

### K-KIOSK MODEL

KS25 model is a slim-designed, independent-type KIOSK model that is made of a standardized 1.6mm CR-steel material and powder-coated to improve its durability, making it more sophisticated and elegant.