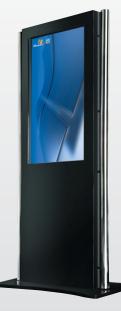

KD98 model is made of a standardized 2.0mm CR-steel material and liquid-coated that shows excellent gloss. It is a Digital Signage type KIOSK model that is stable and sophisticated, installed with stainless columns. Depending on the client's requirements, a monitor ranging from 42" to 56" can be installed.