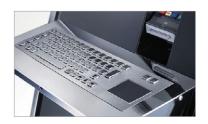

### Metal keyboard

If a client wishes to install a keyboard, K-KIOSK shall in principle install a metal keyboard. Any public and industrial PCs and factory-made KIOSK shall be easily installed, and it is composed of a trackball and a touchpad type.

As it is made of stainless steel materials, it is highly sophisticated in terms of its texture and visual appearance. It is also resistant to water, dust and destruction, and since its surface is smooth it is easy to remove any pollutants with a wet cloth. Moreover, a keyboard life test was conducted to improve durability as it may be operable for a long period time.

**Product Dimensions**  $\rm W392 \times H110 \times D122mm$ 