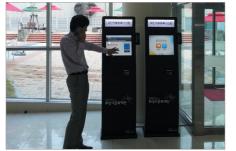

### **KIOSK Peripheral Devices** Testing Service

A Testing Center is located inside the show room of our HQ so that developer's intention can be more accurately and quickly reflected to the critical projects implemented by client(s), allowing such client(s) to simulate and manipulate the devices inside the center. Reservation is required for the service. Please check the device information beforehand.