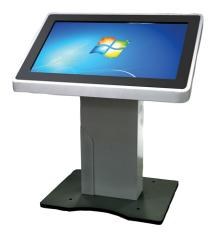

### K-KIOSK MODEL

KM42 is an advanced model made of a standardized 1.6mm CR-steel material, and powder-coated to improve its durability. It is designed to be noticeable as it stands out and is more aesthetic for it is attached with a bezel at the front part. Depending on the client's requirements, a LED touch panel ranging from 22" to 42" can be installed, and the inner is designed to allow installation of a slim PC requested by the client. This model can also be purchased with immediacy.