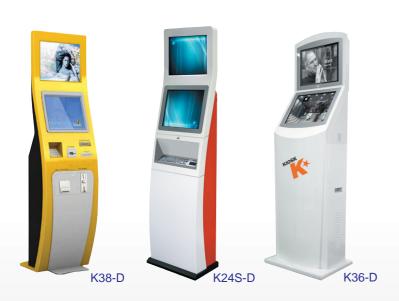

### K-KIOSK MODEL

KS25 model is a slim-designed, independent-type KIOSK model that is made of a standardized 1.6mm CR-steel material and powder-coated to improve its durability, making it more sophisticated and elegant.

### MODEL

K27 model is a KIOSK terminal manufactured with a 1.6mm CR-steel material and liquid-coated that shows excellent gloss. It has a space to install a micro-ATX PC. K27 is famous for its innovative metal cabinet closure, and other optional devices can be selected by users, further upgrading the model.

### K-KIOSK MODEL

K17C model is a KIOSK terminal made of a 1.6mm CR-steel and is powder-coated to improve its durability, equipped with a space to install a slim PC. K17C is characterized for its profound taste added to the design as molded side poles are installed, and an optional LED lamp is attached to the lower section so that it can be used depending on its installation location. It is further upgraded since various optional devices can be selected unlike the previous K17 model.