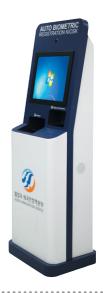

KRI 75 Model 19" Size : 1766(h) × 450(d) × 560(w)mm

KW14 model is designed to meet the usability aspect, and it is used for installation of heavy devices including a passport reader and printer devices. A shelf-type Front Panel is adopted so that such devices can be used conveniently. Moreover, a space to apply a title phrase at the upper section is secured so that users have no difficulty in identifying the purpose of a cabinet. This model is also suitable for installing devices that require an angle of view like a webcam.

▶ 19" Size : 1720(h)×440(d)×580(w)mm

Zeus model was developed as rental purpose DID products with 42 "LED Display and it's Slim design is for using a variety of customer's advertising on bottom. And it is also possible to replace a advertising at the bottom.