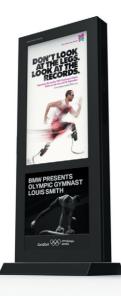

KD98 model is made of a standardized 2.0mm CR-steel material and liquid-coated that shows excellent gloss. It is a Digital Signage type KIOSK model that is stable and sophisticated, installed with stainless columns. Depending on the client's requirements, a monitor ranging from 42" to 56" can be installed.