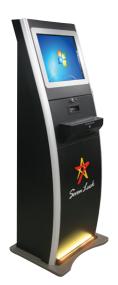

### K-KIOSK MODEL

K17C model is a KIOSK terminal made of a 1.6mm CR-steel and is powder-coated to improve its durability, equipped with a space to install a slim PC. K17C is characterized for its profound taste added to the design as molded side poles are installed, and an optional LED lamp is attached to the lower section so that it can be used depending on its installation location. It is further upgraded since various optional devices can be selected unlike the previous K17 model.