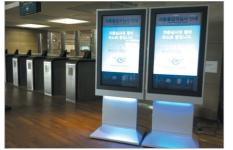

### We offer you an opportunity to experience a wide range of products and manufacturing technologies at the KIOSK show room.

K-KIOSK has a SHOW ROOM that enables users to directly experience and view the simulation of our products, offering a pre-design/product development method to KIOSK users. The conventional way of purchasing products through a website has been supplemented, which provides show room visitors with an upgraded service.

Show Room