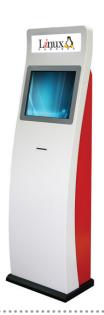

### K-KIOSK MODEL

KS25 model is a slim-designed, independent-type KIOSK model that is made of a standardized 1.6mm CR-steel material and powder-coated to improve its durability, making it more sophisticated and elegant.