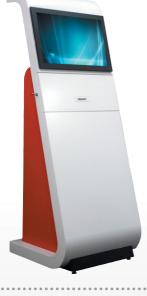

KL 57 model is designed and manufactured to be used under a wide range of conditions, which is made of a 1.6mm CR-steel and liquid-coated. Furthermore, there is a space inside the model to install a slim, industrial or bare bone PC.

19″ ▶ 19" Size : 1387(h)×440(d)×520(w)mm