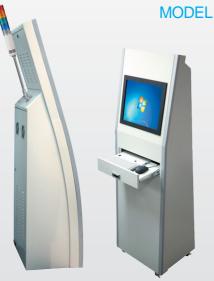

### MODEL KW19

KW 19 model is designed by taking an ATM machine as a motive which is easily accessible every day, and it is relatively smaller in size for it is 1480mm in height, manufactured to be useful to a wide range of users. Its Bottom Panel is designed to be as flat as possible for the convenience and movement of users.

▶ 19" Size : 1480h)×570(d)×560(w)mm

K22 is an advanced model made of a standardized 1.6mm CR-steel material, and liquid coated. It is designed to be noticeable as it stands out and is more aesthetic for it is attached with a LED lamp and acryl accessories at the front part. Depending on the client's requirements, a LED touch panel ranging from 22" to 42" can be installed, and the inner is designed to allow installation of a slim PC requested by the client. This model can also be purchased with immediacy.