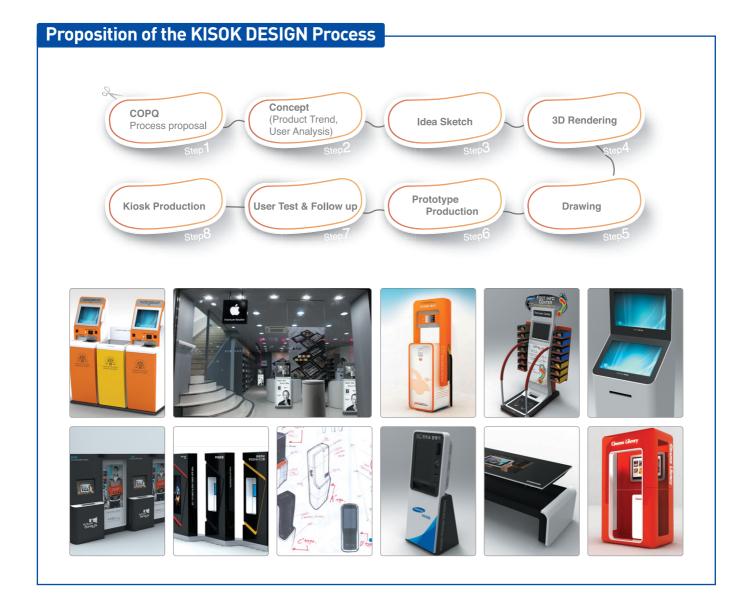

### Do you need a specially-designed KIOSK with the minimum development cost? We offer you with a scientific process.

K-KIOSK prevents non-productive COPQ (Cost of Poor Quality) at the product design/development stage, reduces any waste of time, cost and materials, improves trial-and-error and proposes an objective and scientific process in decision-making after the design concept is deducted, which is the most significant design actualization stage among the design process stages. We offer you with a sustainable, yet creative design process by measuring and verifying the validity and performance improvement against the conventional processes.

### • Cost of Poor Quality!!

Any additional cost arising from low product quality, in other words, any hidden cost owing to an unexpected event at the KIOSK development stage shall be revealed.

This model is a slimmer design of the previous KS24 model, which is redesigned and manufactured to be installable at a very limited space. In particular, it is made of a standardized 1.6mm CR-steel material and powder-coated to improve its durability. It is an independent type KIOSK model that stands out for its elegance and sophistication. This product is able to mount a 19" touch monitor, and its inner is designed to be able be installed with a bare born PC and slim PC. In addition, the inner is also expanded to install various types of devices including a thermal printer, a RF reader, a barcode scanner and a MCR.