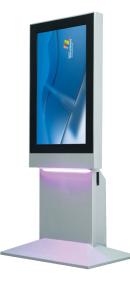

▶ 19" Size : 1720(h)×440(d)×580(w)mm

Zeus model was developed as rental purpose DID products with 42 "LED Display and it's Slim design is for using a variety of customer's advertising on bottom. And it is also possible to replace a advertising at the bottom.

The model has been designed to allow easy install side shelfs that is for placing various catalogs on left and right side of the cabinet and Zeus can be used many exhibition and event which need digital sign and catalogue holder.