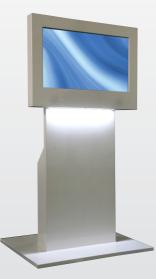

► 32"Size : 1200(h) × 630(d) × 840(w)mm

42″

42

KD97 model is a slim-designed, Digital Signage type KIOSK model that is highly durable owing to liquidcoating and made of a 1.6mm CR-steel material. It is sophisticated and elegant, as well. It is designed to show its calmness and dynamics so as to attract model users, yet it sustains the transcendent design under a strategically-located environment.